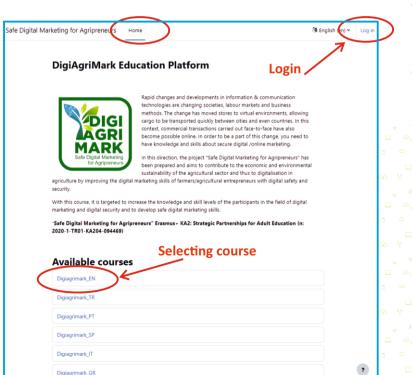

How to register and how to use the Digiarimark Education Platform?

1. "Digiagrimark Safe Digital Marketing" Education Platform:

Go to https://digiagrimark.net and click on "Log in".

### 2. Create a New Account or Login:

| 2                   |                                                                                                                                                                                                        | רר                                            |                                                                                                     |
|---------------------|--------------------------------------------------------------------------------------------------------------------------------------------------------------------------------------------------------|-----------------------------------------------|-----------------------------------------------------------------------------------------------------|
| 2                   | New account                                                                                                                                                                                            |                                               | Log in to DigiAgriMark Education<br>Platform                                                        |
| 8 <u>7</u> 8        | Username 0                                                                                                                                                                                             |                                               | Your session has timed out. Please log in again.                                                    |
| 2<br>2              | The password must have at least 8 characters, at least 1 digit(s), at least 1 lower care letter(s), at least 1 upper case letter(s), at least 1 special character(s) such as as $\gamma$ , or $\sigma$ | 8                                             | Username Password tog in                                                                            |
| 8,8<br>A            | Password 0                                                                                                                                                                                             |                                               | Lost password?                                                                                      |
| A                   | Email address 0                                                                                                                                                                                        | 8                                             | Is this your first time here?<br>For full access to this site, you first need to create an account. |
| 2<br>6              | Email (again) 0                                                                                                                                                                                        | н                                             | Create new account Some courses may allow guest access                                              |
| 2.2<br>ģ            | First name 0                                                                                                                                                                                           | 8                                             | Log in as a guest<br>English (en) ~ Cookies notice                                                  |
| Ø                   | Sumame 0                                                                                                                                                                                               |                                               |                                                                                                     |
| е<br>2 <sup>8</sup> | City/town                                                                                                                                                                                              | <ul> <li>€</li> <li>\$</li> <li>\$</li> </ul> |                                                                                                     |
| Ø                   | Country<br>Select a country                                                                                                                                                                            | ₹ <b>©</b> *                                  |                                                                                                     |
| 5                   | Create my new account Cancel  Required                                                                                                                                                                 |                                               |                                                                                                     |
| **<br>8             |                                                                                                                                                                                                        |                                               |                                                                                                     |
|                     |                                                                                                                                                                                                        |                                               |                                                                                                     |
|                     |                                                                                                                                                                                                        |                                               |                                                                                                     |
|                     |                                                                                                                                                                                                        |                                               |                                                                                                     |
|                     |                                                                                                                                                                                                        |                                               |                                                                                                     |

### 3. Course Registration:

When you register for the course, you will see **t**he "Home" and "My Courses" tabs on the platform.

| Home Ny courses                                                                                                                                                                                                                                                                                                                                                                                                                                                                                                                                                                                                                                                                                                                                                                                                                                                                                                                 | AN SP OF -                                                                                                                                                                                                                                                                                                                                                                                                                                                                                                                                                                                                                                                                                                                                                                                                                                                                                                                                                                                                                                                                   |
|---------------------------------------------------------------------------------------------------------------------------------------------------------------------------------------------------------------------------------------------------------------------------------------------------------------------------------------------------------------------------------------------------------------------------------------------------------------------------------------------------------------------------------------------------------------------------------------------------------------------------------------------------------------------------------------------------------------------------------------------------------------------------------------------------------------------------------------------------------------------------------------------------------------------------------|------------------------------------------------------------------------------------------------------------------------------------------------------------------------------------------------------------------------------------------------------------------------------------------------------------------------------------------------------------------------------------------------------------------------------------------------------------------------------------------------------------------------------------------------------------------------------------------------------------------------------------------------------------------------------------------------------------------------------------------------------------------------------------------------------------------------------------------------------------------------------------------------------------------------------------------------------------------------------------------------------------------------------------------------------------------------------|
| jiagrimark! 🤞                                                                                                                                                                                                                                                                                                                                                                                                                                                                                                                                                                                                                                                                                                                                                                                                                                                                                                                   |                                                                                                                                                                                                                                                                                                                                                                                                                                                                                                                                                                                                                                                                                                                                                                                                                                                                                                                                                                                                                                                                              |
| Rapid changes and developments in information & com<br>technologies are changing societies, labour markets and<br>methods. The change has moved stores to visual anvier<br>cargo to be transported quickly between cities and even<br>context, commercial transactions carried out face-to-fac<br>become possible colinis. In order to be a part of this char<br>have knowledge and skills about secure digital /online m<br>In this direction, the project 'Safe Digital Marketing for A<br>been prepared and annot to contribute to the economic<br>sustainability of the agricultural sector and thus to digita<br>marketing akills of themest systematic that the to digital<br>marketing skills of the agricultural sector and thus to digital<br>marketing skills of the agricultural sector and thus to digital<br>marketing skills of the marketing skills.<br>neurs'' Erasmus+ KA2: Strategic Partnerships for Adult E | business<br>ments, allowing<br>countries in bhis<br>to have also<br>the have also<br>rego your need to<br>anisting<br>giggineneus? has<br>and environmental<br>listeton in<br>digital safety and<br>e field of digital                                                                                                                                                                                                                                                                                                                                                                                                                                                                                                                                                                                                                                                                                                                                                                                                                                                       |
|                                                                                                                                                                                                                                                                                                                                                                                                                                                                                                                                                                                                                                                                                                                                                                                                                                                                                                                                 |                                                                                                                                                                                                                                                                                                                                                                                                                                                                                                                                                                                                                                                                                                                                                                                                                                                                                                                                                                                                                                                                              |
| eurs Home My courses                                                                                                                                                                                                                                                                                                                                                                                                                                                                                                                                                                                                                                                                                                                                                                                                                                                                                                            | A O DP -                                                                                                                                                                                                                                                                                                                                                                                                                                                                                                                                                                                                                                                                                                                                                                                                                                                                                                                                                                                                                                                                     |
| Sort by course name                                                                                                                                                                                                                                                                                                                                                                                                                                                                                                                                                                                                                                                                                                                                                                                                                                                                                                             | ·)                                                                                                                                                                                                                                                                                                                                                                                                                                                                                                                                                                                                                                                                                                                                                                                                                                                                                                                                                                                                                                                                           |
|                                                                                                                                                                                                                                                                                                                                                                                                                                                                                                                                                                                                                                                                                                                                                                                                                                                                                                                                 | <b>piagrimark!</b><br>Rapid changes and developments in information & com<br>technologies are changing societies, bloour markets and<br>methods. The changing societies, bloour markets and<br>methods. The changes has moved stores to visual amilou<br>cargo to be transported activity and who<br>cargo to be transported activity and who<br>be compositive and kills about accurace digital / online to<br>have knowledge and kills about accurace digital / online to<br>have knowledge and skills about accurace digital / online to<br>have the online of a mism to contribute to the economic<br>sustainability of the agricultural actors and thus to digita<br>marketing skills of farmers agricultural actors and thus to digita<br>marketing skills of farmers agricultural actors and thus to digita<br>marketing skills of farmers agricultural actors and thus to digita<br>marketing skills of farmers agricultural actors and thus to<br>develop safe digital marketing skills.<br>nears'' Frasmus + KA2: Strategic Partnerships for Adult I<br>My courses |

### Safe Digital Marketing for Agripreneurs: DIGIAGRIMARK EDUCATION PLATFORM