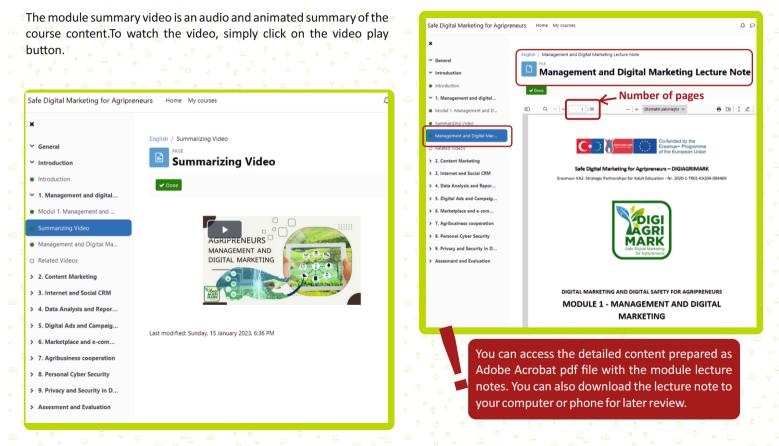

### **PAGE-** Summary video

### **SOURCE-** Lecture Note

### **PAGE- Related Videos**

Each module in the related videos tabvideos that are thought to be useful for the content of the project are included. The YouTube videos compiled by the project team include different perspectives and narratives on the subject.